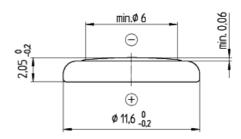

## **Dimensions**

(according IEC 60086-3)

Diameter 11,60 mm (0,457") Height 2,05 mm (0,081")