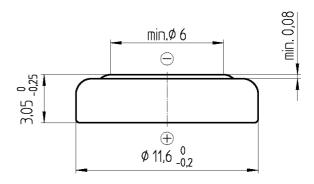

## **Dimensions**

(according IEC 60086-3)

Diameter 11,60 mm (0,457") Height 3,05 mm (0,120")