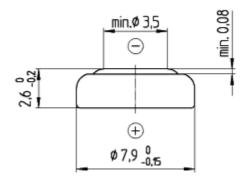

## **Dimensions**

(according IEC 60086-3)

Diameter 7,90 mm (0,457") Height 2,60 mm (0.102")