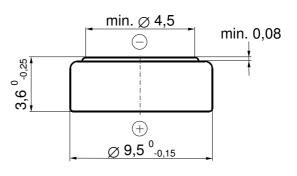

### **Dimensions**

(according IEC 60086-3)

| Diameter | 9,50 mm (0,374") |
|----------|------------------|
| Height   | 3,60 mm (0,142") |