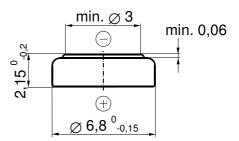

## **Dimensions**

(according IEC 60086-3)

Diameter 6,80 mm (0,268") Height 2,15 mm (0,085")