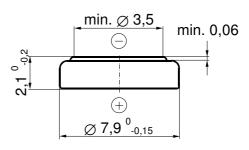

### **Dimensions**

(according IEC 60086-3)

| Diameter | 7,90 mm (0,311") |
|----------|------------------|
| Height   | 2,10 mm (0,083") |