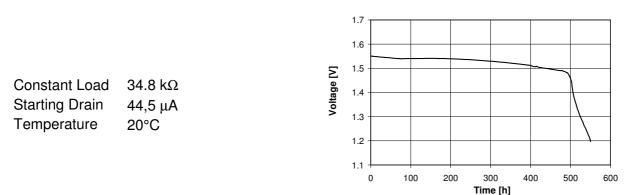

## **Specifications**

Chemical system Nominal Voltage Capacity Operating Temperature\* Self Discharge Weight Zinc / Monovalent Silver Oxide, low drain 1,55 V 24 mAh, Discharge over 34.8 k $\Omega$  at 20°C to 1,2 V -10°C – 60°C Less than 5% per year at 20°C ~0,40 g

### **Discharge Curve**

Information and contents in this data sheet are for reference purpose only. They do not constitute any warranty or representation and are subject to change without notice. For most current information and further details, please contact your Renata representative. For safety related information please consult the PSDS document related to that product or product family. \*Condensing humidity not allowed