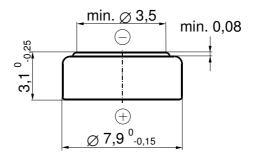

## **Dimensions**

(according IEC 60086-3)

Diameter 7,90 mm (0,311") Height 3,10 mm (0,122")